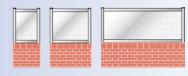

### The Standard Line models:

- Roma: with large, high protection glass and rounded corners
- Venezia: with arch glass
- Milano: with glass and upper edging

All models are available with lower panel in safety glass; glazed safety glass also available. The modules are available in the following heights: 150 cm and 180 cm; other sizes available on request.

### The Elegance Line models:

with large, high protection safety glass and rounded corners

• Venezia: with "arch" safety glass

• Firenze: with "wave" safety glass

All models are available with lower panel in safety glass; glazed safety glass also available. The modules are available in the following heights: 150 cm and 180 cm; other sizes available on request.