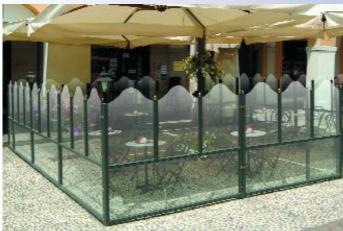

### OASIdehor® Standard Line

Standard Line is Star Progetti's first design, launched in 1997, and is currently the biggest seller on all the international markets. The thousands of OASIdehor® systems installed over the years testify to the long-life, sturdiness and quality of OASIdehor® MultiSystem.

### **Standard Line**

The Standard Line is denoted by the simplicity of the structure. A smooth, parallelepiped which adapts to any furnishing situation. Available in 6 models with different shaped glass panels. Sturdy 5x5 cm aluminium profiles.

### The Standard Line models:

- Roma: with large, high protection glass and rounded corners
- Venezia: with arch glass
- Milano: with glass and upper edging

All models are available with lower panel in safety glass; glazed safety glass also available. The modules are available in the following heights: 150 cm and 180 cm; other sizes available on request.