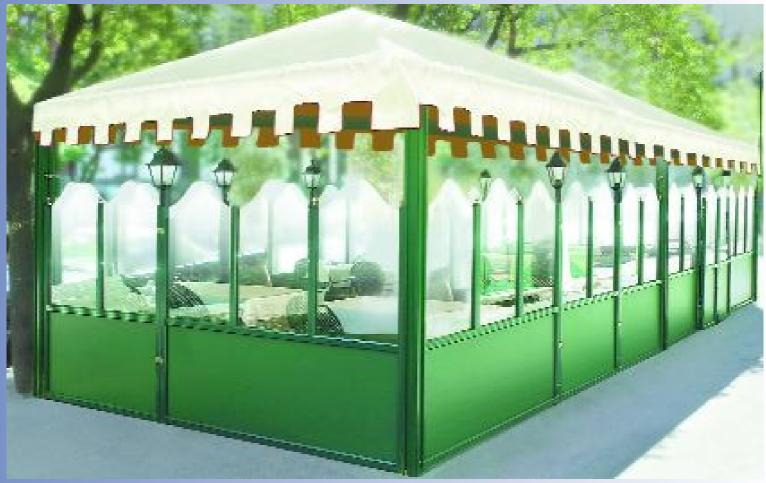

#### **Exclusive**

The OASIdehor® MultiSystem is designed and produced with removable or permanent modules available in a range of sizes, colours, shapes, and modular elements to create personalised, prestigious spaces that can be changed over time. OASIdehor® uses high quality materials and finishes to withstand severe weather conditions and last for many years.

### Patented jointed structure

The patented jointed structure creates an elegant continuity of the lines and enhances its robustness. The 5x5 cm sturdy aluminium is painted with polyester paints, oven-treated and U.V. resistant. All elements and bolts and screws are stainless steel. No steel-iron components.

### Safety glass

In compliance with law, the thick, thermal Tempered Safety Glass panels have perfectly rounded edges, guaranteeing utmost safety. A range of designs is available.

### Lower panel - class 1

The lower panel of OASIdehor® is a special fire-retardant, acoustically insulated composite section resistant to all weather, saline and ultraviolet conditions. The colour is indelible. The lower panel is available in either plain or glazed glass on request.

### **Standard Line**

The Standard Line is denoted by the simplicity of the structure. A smooth, parallelepiped which adapts to any furnishing situation. Available in 6 models with different shaped glass panels. Sturdy 5x5 cm aluminium profiles.

### The Standard Line models:

- Roma: with large, high protection glass and rounded corners
- Venezia: with arch glass
- Milano: with glass and upper edging

All models are available with lower panel in safety glass; glazed safety glass also available. The modules are available in the following heights: 150 cm and 180 cm; other sizes available on request.