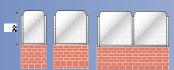

### The Standard Line models:

- Roma: with large, high protection glass and rounded corners
- Venezia: with arch glass
- Milano: with glass and upper edging

All models are available with lower panel in safety glass; glazed safety glass also available. The modules are available in the following heights: 150 cm and 180 cm; other sizes available on request.

#### Roma model

Wall model

Venezia model

### Milano model