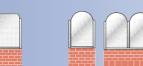

### **Standard Line**

The Standard Line is denoted by the simplicity of the structure. A smooth, parallelepiped which adapts to any furnishing situation. Available in 6 models with different shaped glass panels. Sturdy 5x5 cm aluminium profiles.

### The Standard Line models:

- Roma: with large, high protection glass and rounded corners
- Venezia: with arch glass
- Milano: with glass and upper edging

All models are available with lower panel in safety glass; glazed safety glass also available. The modules are available in the following heights: 150 cm and 180 cm; other sizes available on request.