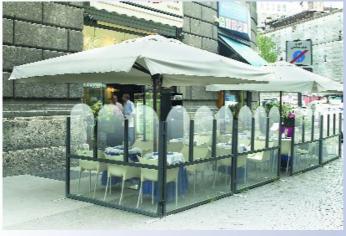

#### **Exclusive**

The OASIdehor® MultiSystem is designed and produced with removable or permanent modules available in a range of sizes, colours, shapes, and modular elements to create personalised, prestigious spaces that can be changed over time. OASIdehor® uses high quality materials and finishes to withstand severe weather conditions and last for many years.

### Patented jointed structure

The patented jointed structure creates an elegant continuity of the lines and enhances its robustness. The 5x5 cm sturdy aluminium is painted with polyester paints, oven-treated and U.V. resistant. All elements and bolts and screws are stainless steel. No steel-iron components.