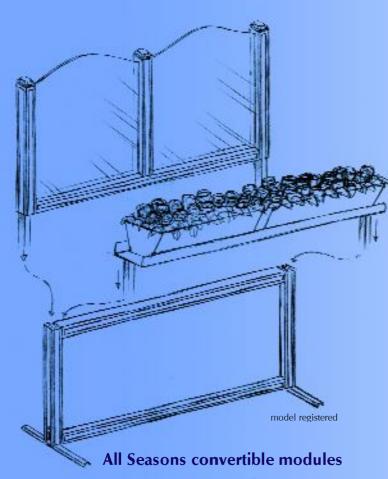

### All Seasons, convertible with Panorama Corner

### All Seasons, convertible

All Seasons model

With the All Seasons convertible modules you can easily change between the winter and summer design. Just remove the upper glass module and apply the flowerstand to the base for an open flowering loggia. Ventilation, aesthetically pleasing and eyecatching

(model registered)

All Seasons model

Flowerstand base

Panorama model