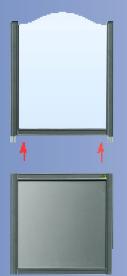

### Patented jointed structure

The patented jointed structure creates an elegant continuity of the lines and enhances its robustness. The 5x5 cm sturdy aluminium is painted with polyester paints, oven-treated and U.V. resistant. All elements and bolts and screws are stainless steel. No steel-iron components.

### Safety glass

In compliance with law, the thick, thermal Tempered Safety Glass panels have perfectly rounded edges, guaranteeing utmost safety. A range of designs is available.

### Lower panel - class 1

The lower panel of OASIdehor® is a special fire-retardant, acoustically insulated composite section resistant to all weather, saline and ultraviolet conditions. The colour is indelible. The lower panel is available in either plain or glazed glass on request.

### Seals

The window and panel seals are in top quality India rubber for long-life. Elegant black plugs with the OASIdehor® trademark close the ends of the sections.

#### Support accessories

Special adjustable telescopic supports are used. These supports allow OASI dehor® to be installed on any type of ground or floor conditions.

#### Connections

Specially designed connections allow rapid straight, right-angled or hinged assembly of the modules. With these connections it is possible to create doors and openings wherever needed and to change them as required.