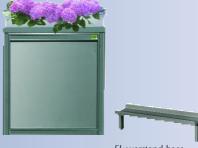

### All Seasons, convertible

All Seasons model

With the All Seasons convertible modules you can easily change between the winter and summer design. Just remove the upper glass module and apply the flowerstand to the base for an open flowering loggia. Ventilation, aesthetically pleasing and eyecatching

(model registered)

All Seasons model

Flowerstand base

Panorama model