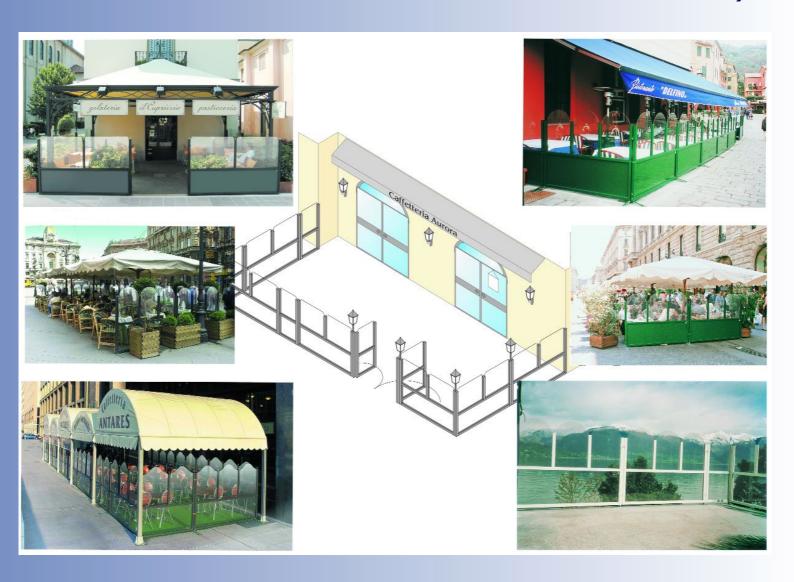

### OASIdehor® a great deal

Outdoor furnishing is the key to your business's image, drawing customers and enticing them to enter. The OASIdehor® Multisystem allows you to use you outdoor spaces all year round, creating prestigious areas which project the image of your premises outdoors. With these outdoor areas you can increase seating capacity and thus turnover. The OASIdehor® MultiSystem has been successfully used throughout Europe.

### OASIdehor® and Urban furnishing

The Urban Furnishing Managers of the main European cities authorised the installation of the OASIdehor® MultiSystem several years ago. Their choice was due to the unique characteristics of the various designs which blend in harmoniously with the different styles of the buildings and old city centres. Another important reason for their choice is that the system can be removed, breaking down barriers for Local Authorities and users. Special models can be designed for specific Urban Furnishing projects.