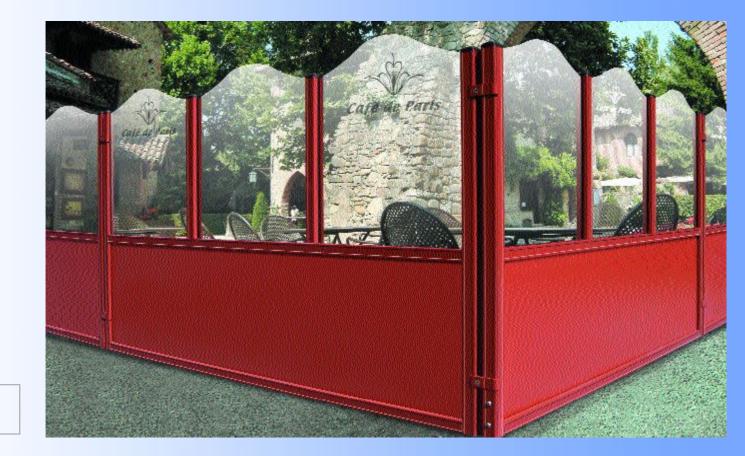

### OASIdehor® Standard Line

Standard Line is Star Progetti's first design, launched in 1997, and is currently the biggest seller on all the international markets. The thousands of OASIdehor® systems installed over the years testify to the long-life, sturdiness and quality of OASIdehor® MultiSystem.

### **Standard Line**

The Standard Line is denoted by the simplicity of the structure. A smooth, parallelepiped which adapts to any furnishing situation. Available in 6 models with different shaped glass panels. Sturdy 5x5 cm aluminium profiles.

### The Standard Line models:

- Roma: with large, high protection glass and rounded corners
- Venezia: with arch glass
- Milano: with glass and upper edging

All models are available with lower panel in safety glass; glazed safety glass also available. The modules are available in the following heights: 150 cm and 180 cm; other sizes available on request.