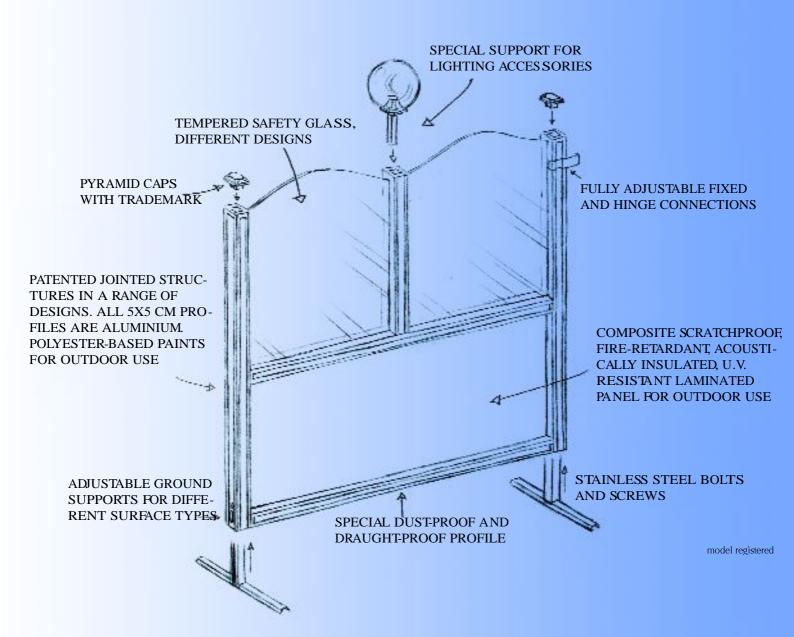

### Patented jointed structure

The patented jointed structure creates an elegant continuity of the lines and enhances its robustness. The 5x5 cm sturdy aluminium is painted with polyester paints, oven-treated and U.V. resistant. All elements and bolts and screws are stainless steel. No steel-iron components.

### Safety glass

In compliance with law, the thick, thermal Tempered Safety Glass panels have perfectly rounded edges, guaranteeing utmost safety. A range of designs is available.

### Lower panel - class 1

The lower panel of OASIdehor® is a special fire-retardant, acoustically insulated composite section resistant to all weather, saline and ultraviolet conditions. The colour is indelible. The lower panel is available in either plain or glazed glass on request.

### Seals

The window and panel seals are in top quality India rubber for long-life. Elegant black plugs with the OASIdehor® trademark close the ends of the sections.

#### Support accessories

Special adjustable telescopic supports are used. These supports allow OASI dehor® to be installed on any type of ground or floor conditions.

#### Connections

Specially designed connections allow rapid straight, right-angled or hinged assembly of the modules. With these connections it is possible to create doors and openings wherever needed and to change them as required.