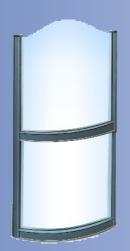

### **Standard Line**

The Standard Line is denoted by the simplicity of the structure. A smooth, parallelepiped which adapts to any furnishing situation. Available in 6 models with different shaped glass panels. Sturdy 5x5 cm aluminium profiles.

### The Standard Line models:

- Roma: with large, high protection glass and rounded corners
- Venezia: with arch glass
- Milano: with glass and upper edging

All models are available with lower panel in safety glass; glazed safety glass also available. The modules are available in the following heights: 150 cm and 180 cm; other sizes available on request.