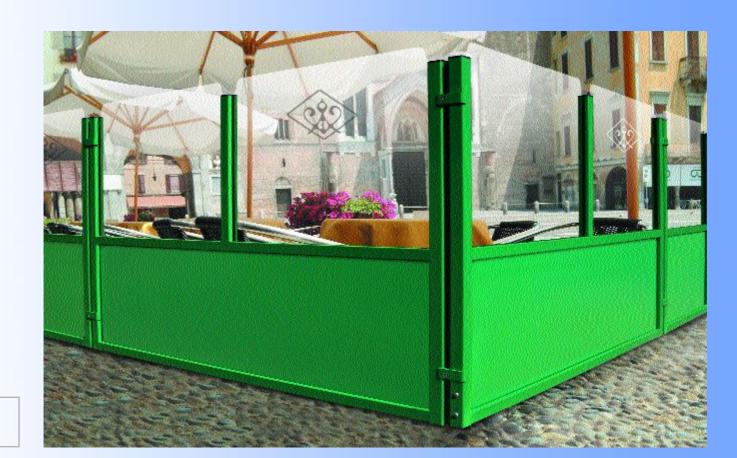

### Safety glass

In compliance with law, the thick, thermal Tempered Safety Glass panels have perfectly rounded edges, guaranteeing utmost safety. A range of designs is available.

### Lower panel - class 1

The lower panel of OASIdehor® is a special fire-retardant, acoustically insulated composite section resistant to all weather, saline and ultraviolet conditions. The colour is indelible. The lower panel is available in either plain or glazed glass on request.