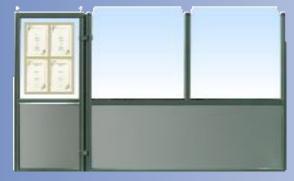

### OASIdehor® menu holders

### OASIdehor® Menu holders with flowerstand

- 3-leaf model
- 3 double-face pages
- 6 lights
- power supply 12V
- 6.5 m electric cable with transformer (supplied)

Available also in the 2-leaf model

Sizes:

panel 83x47 cm flowerstand 47x47x10 cm height 173 cm