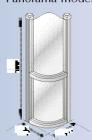

### **OASIdehor® Panorama Corner**

### **Panorama** Corner

With the Panorama module, with rounded safety glass you can have rounded corners for a more panoramic and elegant design.

(model registered)

Mod. Porte-menus

Menu holder **Module** 