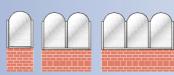

### **Elegance Line**

The Elegance Line has curvilinear, aesthetically pleasing shapes, just like the latest trends in international design. The sturdy aluminium 5x5 cm structure has rounded, shaped edges and elegant finishes.

### The Elegance Line models:

with large, high protection safety glass and rounded corners

• Venezia: with "arch" safety glass

• Firenze: with "wave" safety glass

All models are available with lower panel in safety glass; glazed safety glass also available. The modules are available in the following heights: 150 cm and 180 cm; other sizes available on request.