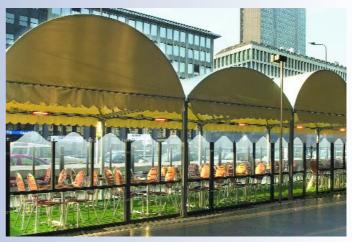

### A new modular way of interpreting the Gazebo

The version with roof alone with OASIdehor® Retrò MultiSystem

Full model

Version with roof alone

# An innovative conception of the gazebo with completely modular modules.

Gazebo&Gazebo® is designed and built by Star Progetti (registered trademark).

Gazebo&Gazebo® can be assembled and taken down in just 45 minutes.

- Aluminium structure, painted with polyester paints and kiln-baked for outdoor use. Guaranteed long-life.
- Sturdy adjustable posts to secure to the ground.
- Sliding and removable Tempered Safety Glass windows.
- The lower panels are special composite laminate for outdoor use, class 1 – acoustically insulated and resistant to all weather, saline and ultraviolet conditions.
- The rigid, pyramid roof is made from class 1 self-extinguishing, translucent, honeycombed polycarbonate with thermoinsulating features. Available with curtains and pelmet.
- Modular models available: m 4x4 3x3 3x4 3x2.
- Full model or version with roof alone.