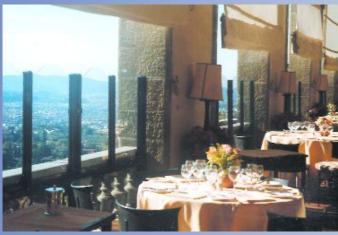

# **OASIdehor® Elegance Line**

The Elegance line was designed to adapt to and meet all exterior design needs. The special patented profile with rounded edges follows the latest trends in international design. Curvilinear, aesthetically pleasing shapes which, in the range of colours available, fulfil even the most demanding furnishing requirements. The technical features and accessories available allow any problem to be solved, even in the design of the most difficult outdoor conditions. The new, patented shapes make OASIdehor® Elegance unique, exclusive and incomparable.

### **Elegance Line**

The Elegance Line has curvilinear, aesthetically pleasing shapes, just like the latest trends in international design. The sturdy aluminium 5x5 cm structure has rounded, shaped edges and elegant finishes.