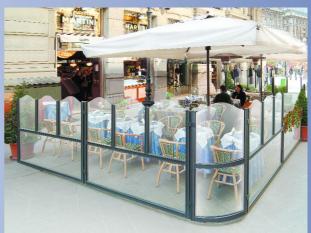

# **OASIdehor® Elegance Line**

The Elegance line was designed to adapt to and meet all exterior design needs. The special patented profile with rounded edges follows the latest trends in international design. Curvilinear, aesthetically pleasing shapes which, in the range of colours available, fulfil even the most demanding furnishing requirements. The technical features and accessories available allow any problem to be solved, even in the design of the most difficult outdoor conditions. The new, patented shapes make OASIdehor® Elegance unique, exclusive and incomparable.

### **Elegance Line**

The Elegance Line has curvilinear, aesthetically pleasing shapes, just like the latest trends in international design. The sturdy aluminium 5x5 cm structure has rounded, shaped edges and elegant finishes.

### The Elegance Line models:

with large, high protection safety glass and rounded corners

• Venezia: with "arch" safety glass

• Firenze: with "wave" safety glass

All models are available with lower panel in safety glass; glazed safety glass also available. The modules are available in the following heights: 150 cm and 180 cm; other sizes available on request.