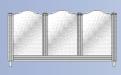

### The Elegance Line models:

with large, high protection safety glass and rounded corners

• Venezia: with "arch" safety glass

• Firenze: with "wave" safety glass

All models are available with lower panel in safety glass; glazed safety glass also available. The modules are available in the following heights: 150 cm and 180 cm; other sizes available on request.

Firenze model

### Venezia model