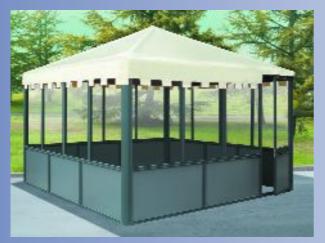

### A new modular way of interpreting the Gazebo

The version with roof alone with OASIdehor® Retrò MultiSystem

Full model

Version with roof alone

# An innovative conception of the gazebo with completely modular modules.

Gazebo&Gazebo® is designed and built by Star Progetti (registered trademark).

Gazebo&Gazebo® can be assembled and taken down in just 45 minutes.

- Aluminium structure, painted with polyester paints and kiln-baked for outdoor use. Guaranteed long-life.
- Sturdy adjustable posts to secure to the ground.
- Sliding and removable Tempered Safety Glass windows.
- The lower panels are special composite laminate for outdoor use, class 1 – acoustically insulated and resistant to all weather, saline and ultraviolet conditions.
- The rigid, pyramid roof is made from class 1 self-extinguishing, translucent, honeycombed polycarbonate with thermoinsulating features. Available with curtains and pelmet.
- Modular models available: m 4x4 3x3 3x4 3x2.
- Full model or version with roof alone.