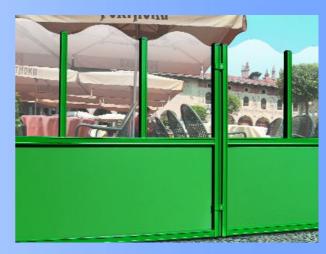

### Patented jointed structure

The patented jointed structure creates an elegant continuity of the lines and enhances its robustness. The 5x5 cm sturdy aluminium is painted with polyester paints, oven-treated and U.V. resistant. All elements and bolts and screws are stainless steel. No steel-iron components.

### Safety glass

In compliance with law, the thick, thermal Tempered Safety Glass panels have perfectly rounded edges, guaranteeing utmost safety. A range of designs is available.

### Lower panel - class 1

The lower panel of OASIdehor® is a special fire-retardant, acoustically insulated composite section resistant to all weather, saline and ultraviolet conditions. The colour is indelible. The lower panel is available in either plain or glazed glass on request.