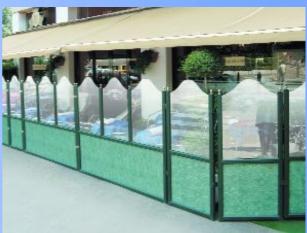

#### **Exclusive**

The OASIdehor® MultiSystem is designed and produced with removable or permanent modules available in a range of sizes, colours, shapes, and modular elements to create personalised, prestigious spaces that can be changed over time. OASIdehor® uses high quality materials and finishes to withstand severe weather conditions and last for many years.

### OASIdehor® flexibility

OASIdehor® can expand over time; the modules fit together easily to meet current needs, altering you outdoor spaces as required. OASIdehor® can be assembled and taken down in just a few minutes also by non-experts. The remarkably flexible OASIdehor® allows you to furnish your outdoor areas with fixed walls, removable walls, openings and doors with special hinges. Logos and figures can be applied to the panels or glass to give your business an even more striking and prestigious image.