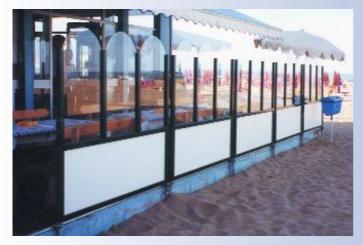

### **Standard Line**

The Standard Line is denoted by the simplicity of the structure. A smooth, parallelepiped which adapts to any furnishing situation. Available in 6 models with different shaped glass panels. Sturdy 5x5 cm aluminium profiles.

### The Standard Line models:

- Roma: with large, high protection glass and rounded corners
- Venezia: with arch glass
- Milano: with glass and upper edging

All models are available with lower panel in safety glass; glazed safety glass also available. The modules are available in the following heights: 150 cm and 180 cm; other sizes available on request.