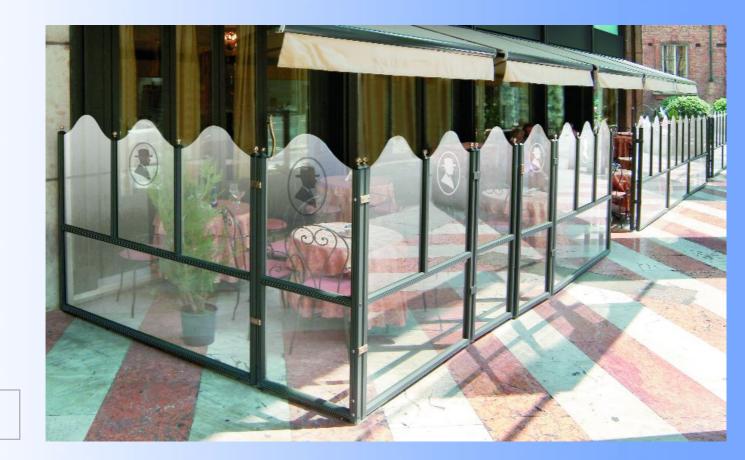

# **OASIdehor® Elegance Line**

The Elegance line was designed to adapt to and meet all exterior design needs. The special patented profile with rounded edges follows the latest trends in international design. Curvilinear, aesthetically pleasing shapes which, in the range of colours available, fulfil even the most demanding furnishing requirements. The technical features and accessories available allow any problem to be solved, even in the design of the most difficult outdoor conditions. The new, patented shapes make OASIdehor® Elegance unique, exclusive and incomparable.

### **Elegance Line**

The Elegance Line has curvilinear, aesthetically pleasing shapes, just like the latest trends in international design. The sturdy aluminium 5x5 cm structure has rounded, shaped edges and elegant finishes.

### The Elegance Line models:

with large, high protection safety glass and rounded corners

• Venezia: with "arch" safety glass

• Firenze: with "wave" safety glass

All models are available with lower panel in safety glass; glazed safety glass also available. The modules are available in the following heights: 150 cm and 180 cm; other sizes available on request.