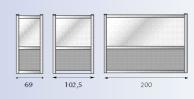

### The Standard Line models:

- Roma: with large, high protection glass and rounded corners
- Venezia: with arch glass
- Milano: with glass and upper edging

All models are available with lower panel in safety glass; glazed safety glass also available. The modules are available in the following heights: 150 cm and 180 cm; other sizes available on request.

### The Elegance Line models:

with large, high protection safety glass and rounded corners

• Venezia: with "arch" safety glass

• Firenze: with "wave" safety glass

All models are available with lower panel in safety glass; glazed safety glass also available. The modules are available in the following heights: 150 cm and 180 cm; other sizes available on request.

All models are available with lower panel in safety glass; glazed safety glass also available. The modules are available in the following heights: 159 cm and 180 cm; other measurements available on request.