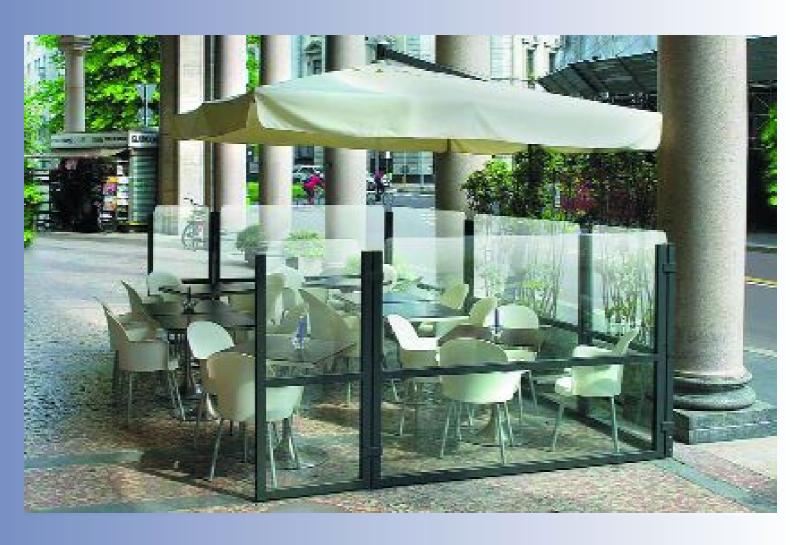

# **OASIdehor® Elegance Line**

The Elegance line was designed to adapt to and meet all exterior design needs. The special patented profile with rounded edges follows the latest trends in international design. Curvilinear, aesthetically pleasing shapes which, in the range of colours available, fulfil even the most demanding furnishing requirements. The technical features and accessories available allow any problem to be solved, even in the design of the most difficult outdoor conditions. The new, patented shapes make OASIdehor® Elegance unique, exclusive and incomparable.

### **Elegance Line**

The Elegance Line has curvilinear, aesthetically pleasing shapes, just like the latest trends in international design. The sturdy aluminium 5x5 cm structure has rounded, shaped edges and elegant finishes.

### The Elegance Line models:

with large, high protection safety glass and rounded corners

• Venezia: with "arch" safety glass

• Firenze: with "wave" safety glass

All models are available with lower panel in safety glass; glazed safety glass also available. The modules are available in the following heights: 150 cm and 180 cm; other sizes available on request.