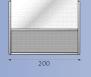

### The Standard Line models:

- Roma: with large, high protection glass and rounded corners
- Venezia: with arch glass
- Milano: with glass and upper edging

All models are available with lower panel in safety glass; glazed safety glass also available. The modules are available in the following heights: 150 cm and 180 cm; other sizes available on request.

All models are available with lower panel in safety glass; glazed safety glass also available. The modules are available in the following heights: 159 cm and 180 cm; other measurements available on request.