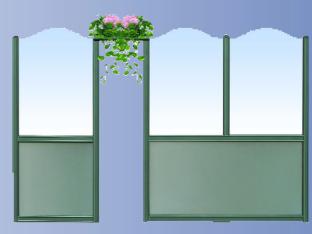

### All Seasons, convertible

All Seasons model

With the All Seasons convertible modules you can easily change between the winter and summer design. Just remove the upper glass module and apply the flowerstand to the base for an open flowering loggia. Ventilation, aesthetically pleasing and eyecatching

(model registered)

All Seasons model

Flowerstand base

Panorama model