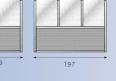

### **Standard Line**

The Standard Line is denoted by the simplicity of the structure. A smooth, parallelepiped which adapts to any furnishing situation. Available in 6 models with different shaped glass panels. Sturdy 5x5 cm aluminium profiles.

### The Standard Line models:

- Roma: with large, high protection glass and rounded corners
- Venezia: with arch glass
- Milano: with glass and upper edging

All models are available with lower panel in safety glass; glazed safety glass also available. The modules are available in the following heights: 150 cm and 180 cm; other sizes available on request.