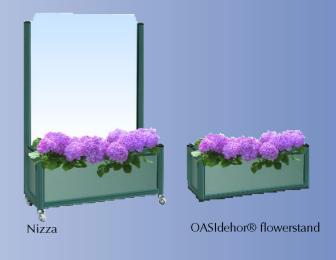

### OASIdehor® with flowerstand

The Nizza module has an incorporated flowerstand to create single or multiple partitions. The Nizza modules can be interconnected and included in the OASIdehor® project.

Nizza is available in the Elegance and Retrò versions with or without wheels.

### **OASIdehor® Elegance Flowerstand**

The OASIdehor® flowerstand can be incorporated in any project, outdoors or indoors. Same structure as OASIdehor®, available with or without wheels.

Hanging flowerstand between modules in summer