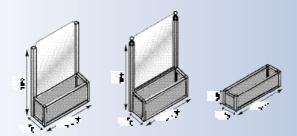

### OASIdehor® with flowerstand

The Nizza module has an incorporated flowerstand to create single or multiple partitions. The Nizza modules can be interconnected and included in the OASIdehor® project.

Nizza is available in the Elegance and Retrò versions with or without wheels.

### **OASIdehor® Elegance Flowerstand**

The OASIdehor® flowerstand can be incorporated in any project, outdoors or indoors. Same structure as OASIdehor®, available with or without wheels.

Hanging flowerstand between modules in summer