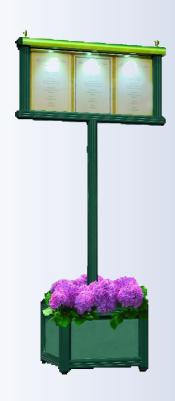

### OASIdehor® menu holders

### OASIdehor® Menu holders with flowerstand

- 3-leaf model
- 3 double-face pages
- 6 lights
- power supply 12V
- 6.5 m electric cable with transformer (supplied)

Available also in the 2-leaf model

Sizes:

panel 83x47 cm flowerstand 47x47x10 cm height 173 cm