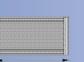

### **Standard Line**

The Standard Line is denoted by the simplicity of the structure. A smooth, parallelepiped which adapts to any furnishing situation. Available in 6 models with different shaped glass panels. Sturdy 5x5 cm aluminium profiles.

### The Standard Line models:

- Roma: with large, high protection glass and rounded corners
- Venezia: with arch glass
- Milano: with glass and upper edging

All models are available with lower panel in safety glass; glazed safety glass also available. The modules are available in the following heights: 150 cm and 180 cm; other sizes available on request.