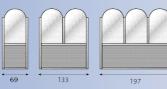

### **Standard Line**

The Standard Line is denoted by the simplicity of the structure. A smooth, parallelepiped which adapts to any furnishing situation. Available in 6 models with different shaped glass panels. Sturdy 5x5 cm aluminium profiles.

### The Standard Line models:

- Roma: with large, high protection glass and rounded corners
- Venezia: with arch glass
- Milano: with glass and upper edging

All models are available with lower panel in safety glass; glazed safety glass also available. The modules are available in the following heights: 150 cm and 180 cm; other sizes available on request.