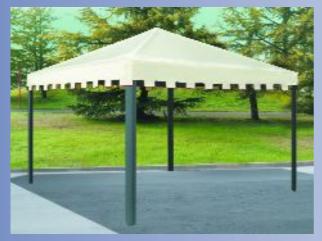

### A new modular way of interpreting the Gazebo

The version with roof alone with OASIdehor® Retrò MultiSystem

Full model

Version with roof alone

# An innovative conception of the gazebo with completely modular modules.

Gazebo&Gazebo® is designed and built by Star Progetti (registered trademark).

Gazebo&Gazebo® can be assembled and taken down in just 45 minutes.

- Aluminium structure, painted with polyester paints and kiln-baked for outdoor use. Guaranteed long-life.
- Sturdy adjustable posts to secure to the ground.
- Sliding and removable Tempered Safety Glass windows.
- The lower panels are special composite laminate for outdoor use, class 1 – acoustically insulated and resistant to all weather, saline and ultraviolet conditions.
- The rigid, pyramid roof is made from class 1 self-extinguishing, translucent, honeycombed polycarbonate with thermoinsulating features. Available with curtains and pelmet.
- Modular models available: m 4x4 3x3 3x4 3x2.
- Full model or version with roof alone.